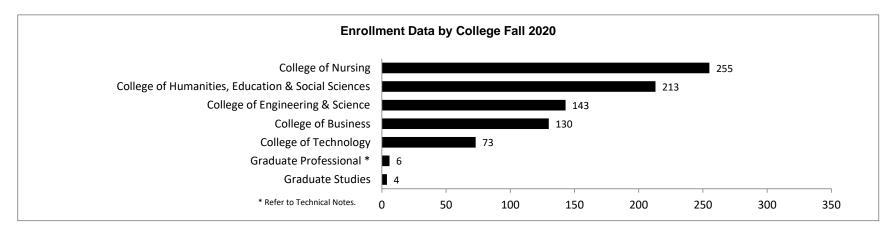

| Comparative Enrollment Data By College - Fall 2019 vs. Fall 2020 |         |           |     |            |           |           |     |            |
|------------------------------------------------------------------|---------|-----------|-----|------------|-----------|-----------|-----|------------|
|                                                                  |         | Fall 20   | 19  |            | Fall 2020 |           |     |            |
|                                                                  | Hammond | Westville | PNW | % of Total | Hammond   | Westville | PNW | % of Total |
| College of Business                                              | 173     | 1         | 174 | 19.3%      | 130       | 0         | 130 | 15.8%      |
| College of Engineering & Science                                 | 182     | 0         | 182 | 20.2%      | 143       | 0         | 143 | 17.4%      |
| Graduate Studies                                                 | 9       | 0         | 9   | 1.0%       | 4         | 0         | 4   | 0.5%       |
| Graduate Professional                                            | 6       | 0         | 6   | 0.7%       | 6         | 0         | 6   | 0.7%       |
| College of Humanities, Education & Social Sciences               | 240     | 0         | 240 | 26.7%      | 213       | 0         | 213 | 25.8%      |
| College of Nursing                                               | 184     | 0         | 184 | 20.4%      | 255       | 0         | 255 | 30.9%      |
| College of Technology                                            | 105     | 0         | 105 | 11.7%      | 73        | 0         | 73  | 8.9%       |
| Total Enrollment                                                 | 899     | 1         | 900 | 100.0%     | 824       | 0         | 824 | 100.0%     |