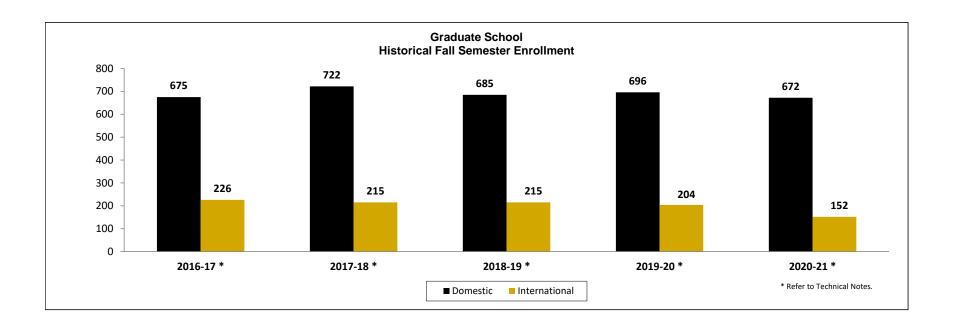

| International Students        |     |   |     |       |  |  |  |  |
|-------------------------------|-----|---|-----|-------|--|--|--|--|
| Hammond Westville PNW % of To |     |   |     |       |  |  |  |  |
| New                           | 31  | 0 | 31  | 3.8%  |  |  |  |  |
| Continuing                    | 119 | 0 | 119 | 14.4% |  |  |  |  |
| Transfer                      | 2   | 0 | 2   | 0.2%  |  |  |  |  |
| Total Enrolled                | 152 | 0 | 152 | 18.4% |  |  |  |  |

| Domestic Students              |     |   |     |       |  |  |  |  |
|--------------------------------|-----|---|-----|-------|--|--|--|--|
| Hammond Westville PNW % of Tot |     |   |     |       |  |  |  |  |
| New                            | 179 | 0 | 179 | 21.7% |  |  |  |  |
| Continuing                     | 493 | 0 | 493 | 59.8% |  |  |  |  |
| Total Enrolled                 | 672 | 0 | 672 | 81.6% |  |  |  |  |