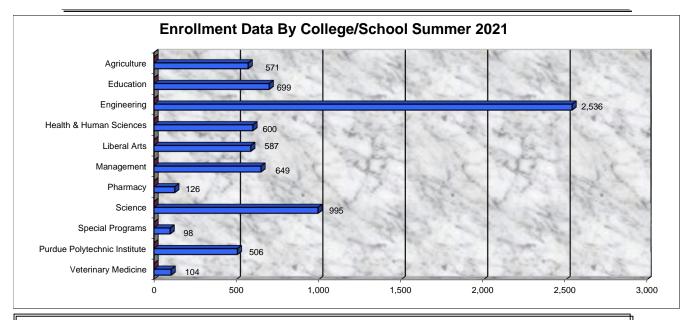

#### Comparative Enrollment Data By College -- Summer 2020/2021

|                              | 2020      | % of Total | 2021       | % of Total |
|------------------------------|-----------|------------|------------|------------|
| Agriculture*                 | 584       | 7.8%       | 571        | 7.6%       |
| Education                    | 644       | 8.6%       | 699        | 9.4%       |
| Engineering*                 | 2,310     | 30.9%      | 2,536      | 33.9%      |
| Health & Human Sciences      | 542       | 7.3%       | 600        | 8.0%       |
| Liberal Arts                 | 644       | 8.6%       | 587        | 7.9%       |
| Management                   | 350       | 4.7%       | 649        | 8.7%       |
| Pharmacy                     | 121       | 1.6%       | 126        | 1.7%       |
| Science                      | 1,071     | 14.3%      | 995        | 13.3%      |
| Special Programs             | 72        | 1.0%       | 98         | 1.3%       |
| Purdue Polytechnic Institute | 477       | 6.4%       | 506        | 6.8%       |
| Veterinary Medicine          | <u>92</u> | 1.2%       | <u>104</u> | 1.4%       |
| Total Enrollment             | 6,907     | 92.5%      | 7,471      | 100.0%     |