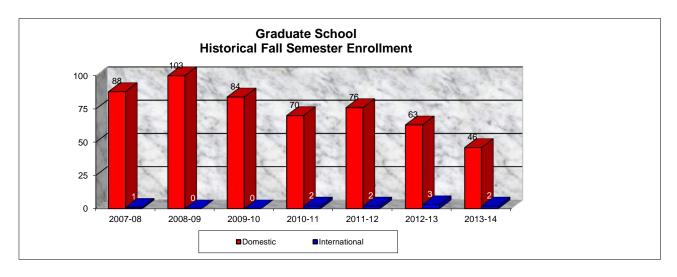

## **Purdue University Graduate School North Central Enrollment Summary Fall Semester 2013-2014**

Total 2013-14 Fall Enrollment: 48

| Students by Classification |               |            |
|----------------------------|---------------|------------|
|                            | <u>Number</u> | % of Total |
| Master's                   | 48            | 100.0%     |
| Non-degree                 | <u>0</u>      | 0.0%       |
| GRAND TOTAL                | 48            | 100.0%     |