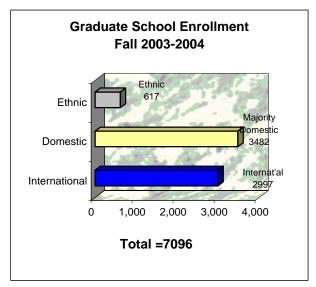

# Purdue University Graduate School West Lafayette Enrollment Summary Fall Semester 2003-2004

Total 2003-2004 Fall Enrollment: 7,096

| Students by Classification   |           |     |  |  |  |
|------------------------------|-----------|-----|--|--|--|
| Number % of To               |           |     |  |  |  |
| Doctoral                     | 3,468     | 49% |  |  |  |
| Master's                     | 3,219     | 45% |  |  |  |
| International Special        | 7         | 0%  |  |  |  |
| Teacher's License            | 12        | 0%  |  |  |  |
| Educational Specialist       | 1         | 0%  |  |  |  |
| Postbaccalaureate            | 361       | 5%  |  |  |  |
| Certificate                  | 7         | 0%  |  |  |  |
| Post Degree                  | <u>21</u> | 0%  |  |  |  |
| <i>GRAND TOTAL</i> 7,096 100 |           |     |  |  |  |

### **International Students**

| New        | 705          | 10%        |
|------------|--------------|------------|
| Continuing | <u>2,292</u> | <u>32%</u> |
| Total      | 2,997        | 42%        |

#### **Domestic Students**

| 4,099        | 58%          |
|--------------|--------------|
| <u>2,940</u> | <u>41%</u>   |
| 1,159        | 16%          |
|              | <u>2,940</u> |