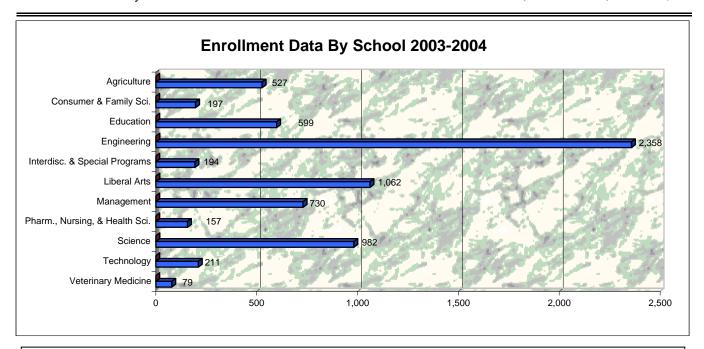

## Comparative Enrollment Data By School -- Fall 2002-2003/2003-2004

|                                      | 2002-2003  | % of Total | 2003-2004  | % of Total |
|--------------------------------------|------------|------------|------------|------------|
| Agriculture                          | 537        | 8%         | 527        | 7%         |
| Consumer & Family Sciences           | 188        | 3%         | 197        | 3%         |
| Education                            | 591        | 9%         | 599        | 8%         |
| Engineering                          | 2,190      | 32%        | 2,358      | 33%        |
| Liberal Arts                         | 1,015      | 15%        | 1,062      | 15%        |
| Management                           | 705        | 10%        | 730        | 10%        |
| Pharmacy, Nursing, & Health Sciences | 157        | 2%         | 157        | 2%         |
| Science                              | 965        | 14%        | 982        | 14%        |
| Technology                           | 163        | 2%         | 211        | 3%         |
| Veterinary Medicine                  | 72         | 1%         | 79         | 1%         |
| Interdisciplinary & Special Programs | <u>174</u> | 3%         | <u>194</u> | 3%         |
| TOTAL                                | 6,757      |            | 7,096      |            |