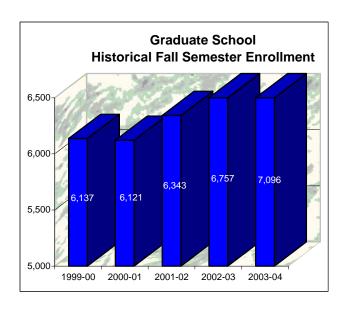

## Comparative Enrollment Data By School -- Fall 2002-2003/2003-2004

|                                      | 2002-2003  | % of Total | 2003-2004  | % of Total |
|--------------------------------------|------------|------------|------------|------------|
| Agriculture                          | 537        | 8%         | 527        | 7%         |
| Consumer & Family Sciences           | 188        | 3%         | 197        | 3%         |
| Education                            | 591        | 9%         | 599        | 8%         |
| Engineering                          | 2,190      | 32%        | 2,358      | 33%        |
| Liberal Arts                         | 1,015      | 15%        | 1,062      | 15%        |
| Management                           | 705        | 10%        | 730        | 10%        |
| Pharmacy, Nursing, & Health Sciences | 157        | 2%         | 157        | 2%         |
| Science                              | 965        | 14%        | 982        | 14%        |
| Technology                           | 163        | 2%         | 211        | 3%         |
| Veterinary Medicine                  | 72         | 1%         | 79         | 1%         |
| Interdisciplinary & Special Programs | <u>174</u> | 3%         | <u>194</u> | 3%         |
| TOTAL                                | 6,757      |            | 7,096      |            |