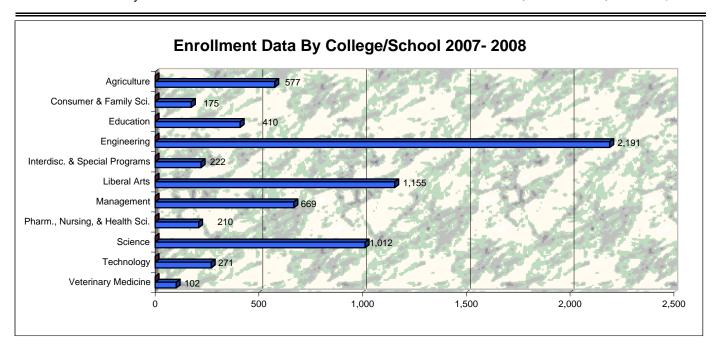

## Comparative Enrollment Data By College -- Fall 2006-2007/2007-2008

|                                              | 2006-2007  | % of Total  | 2007-2008  | % of Total |
|----------------------------------------------|------------|-------------|------------|------------|
| Agriculture *                                | 613        | 8.7%        | 577        | 8.2%       |
| Consumer & Family Sciences                   | 173        | 2.5%        | 175        | 2.5%       |
| Education                                    | 472        | 6.7%        | 410        | 5.9%       |
| Engineering *                                | 2,134      | 30.4%       | 2,191      | 31.3%      |
| Liberal Arts                                 | 1,154      | 16.4%       | 1,155      | 16.5%      |
| Management                                   | 633        | 9.0%        | 669        | 9.6%       |
| Pharmacy, Nursing, & Health Sciences         | 226        | 3.2%        | 210        | 3.0%       |
| Science                                      | 1,064      | 15.2%       | 1,012      | 14.5%      |
| Technology                                   | 269        | 3.8%        | 271        | 3.9%       |
| Veterinary Medicine                          | 96         | 1.4%        | 102        | 1.5%       |
| Interdisciplinary Life Sc & Special Programs | <u>189</u> | <u>2.7%</u> | <u>222</u> | 3.2%       |
| Total Enrollment                             | 7,023      | 100.0%      | 6,994      | 100.0%     |