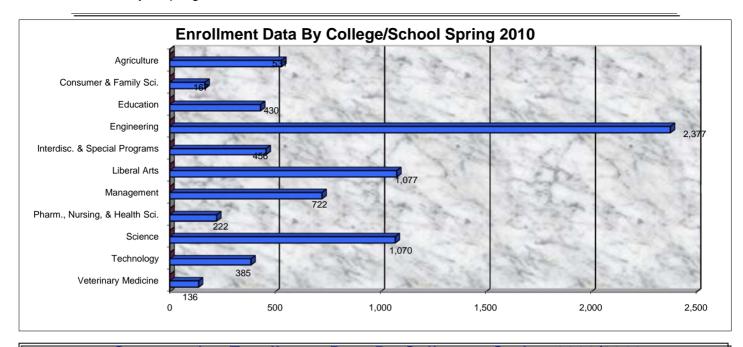

### Comparative Enrollment Data By College -- Spring 2009/2010 2009 % of Total 2010 % of Total 7.5% 7.0% Agriculture \* 534 531 Consumer & Family Sciences 2.3% 2.2% 163 167 Education 5.7% 410 5.8% 430 Engineering \* 2,117 29.7% 2,377 31.4% Liberal Arts 14.2% 1,079 15.1% 1,077 Management 791 11.1% 722 9.5% Pharmacy, Nursing, & Health Sciences 227 3.2% 222 2.9% Science 1,029 14.4% 1,070 14.1% Technology 4.4% 5.1% 310 385 Veterinary Medicine 1.8% 131 1.8% 136 Interdisciplinary Life Sc & Special Programs 332 4.7% <u>456</u> 6.0% 7,123 100.0% 100.0% Total Enrollment 7,573