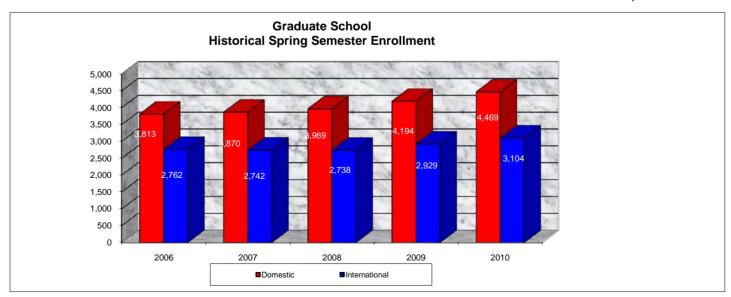

| international  | Students"     |              |
|----------------|---------------|--------------|
|                | <u>Number</u> | % of Total   |
| New            | 156           | 2.1%         |
| Continuing     | <u>2,948</u>  | <u>38.9%</u> |
| Total Enrolled | 3,104         | 41.0%        |

| Domest         | ic Students*  |              |
|----------------|---------------|--------------|
|                | <u>Number</u> | % of Total   |
| New            | 297           | 3.9%         |
| Continuing     | <u>4,172</u>  | <u>55.1%</u> |
| Total Enrolled | 4,469         | 59.0%        |