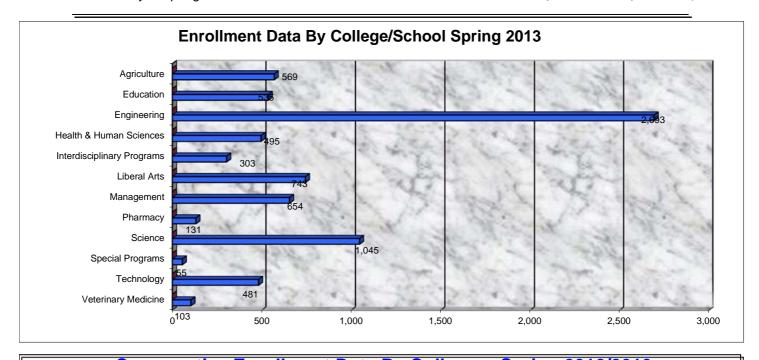

### Comparative Enrollment Data By College -- Spring 2012/2013 % of Total 2012 2013 % of Total Agriculture\* 7.2% 569 544 7.3% Education 6.0% 454 535 6.9% Engineering\* 2,557 33.8% 2,693 34.5% Health & Human Sciences 480 6.3% 495 6.3% Interdisciplinary Programs 271 303 3.9% 3.6% Liberal Arts 735 9.7% 743 9.5% Management 639 8.4% 654 8.4% Pharmacy 130 1.7% 131 1.7% Science 1,094 14.5% 1,045 13.4% **Special Programs** 0.7% 78 1.0% 55 6.2% Technology 460 6.1% 481 Veterinary Medicine 1.3% <u>125</u> <u>1.7%</u> <u>103</u> **Total Enrollment** 7,567 100.0% 7,807 100.0%