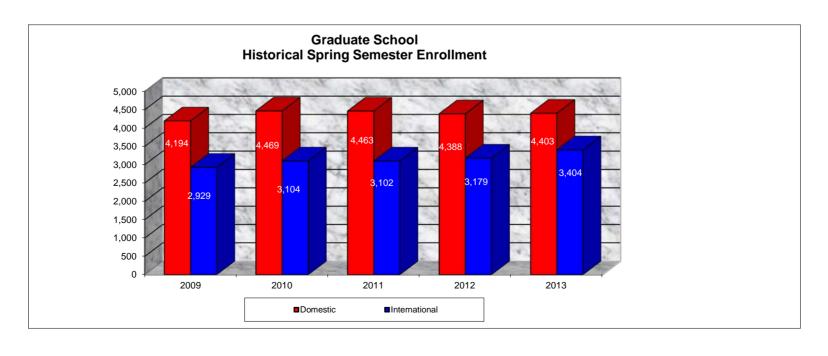

| International Students" |              |              |  |  |
|-------------------------|--------------|--------------|--|--|
|                         | Number       | % of Total   |  |  |
| New                     | 89           | 1.1%         |  |  |
| Continuing              | <u>3,315</u> | <u>42.5%</u> |  |  |
| Total Enrolled          | 3,404        | 43.6%        |  |  |

| Domestic Students* |        |              |  |
|--------------------|--------|--------------|--|
|                    | Number | % of Total   |  |
| New                | 335    | 4.3%         |  |
| Continuing         | 4,068  | <u>52.1%</u> |  |
| Total Enrolled     | 4,403  | 56.4%        |  |