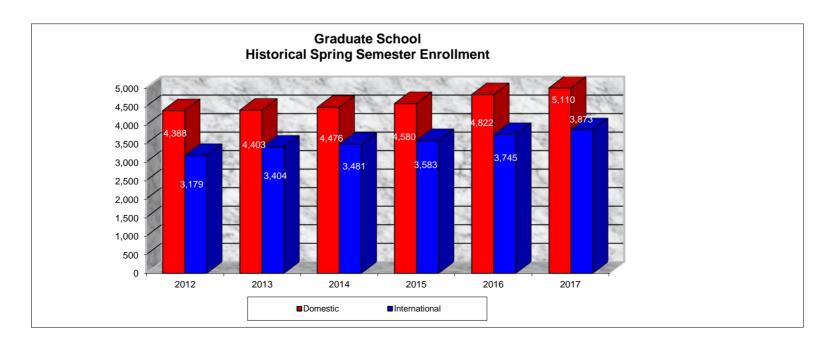

| Internation    | al Students  |              |
|----------------|--------------|--------------|
|                | Number       | % of Total   |
| New            | 147          | 1.6%         |
| Continuing     | <u>3,726</u> | <u>41.5%</u> |
| Total Enrolled | 3,873        | 43.1%        |

| Domestic Sti   | udents       |              |
|----------------|--------------|--------------|
|                | Number       | % of Total   |
| New            | 493          | 5.5%         |
| Continuing     | <u>4,617</u> | <u>51.4%</u> |
| Total Enrolled | 5,110        | 56.9%        |