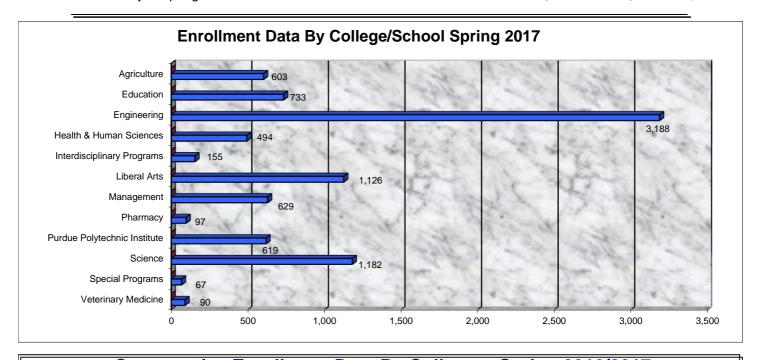

### Comparative Enrollment Data By College -- Spring 2016/2017 % of Total 2016 2017 % of Total Agriculture\* 498 5.8% 603 6.7% Education 641 8.2% 7.5% 733 Engineering\* 3,007 35.1% 3,188 35.5% Health & Human Sciences 475 5.5% 494 5.5% Interdisciplinary Programs 351 1.7% 4.1% 155 Liberal Arts 1063 1126 12.5% 12.4% Management 579 6.8% 629 7.0% Pharmacy 85 1.0% 97 1.1% Purdue Polytechnic Institute 581 6.9% 6.8% 619 Science 13.2% 13.2% 1,127 1,182 Special Programs 0.9% 67 0.7% 78 Veterinary Medicine <u>82</u> 1.0% 1.0% <u>90</u> Total Enrollment 8,567 100.0% 8,983 100.0%