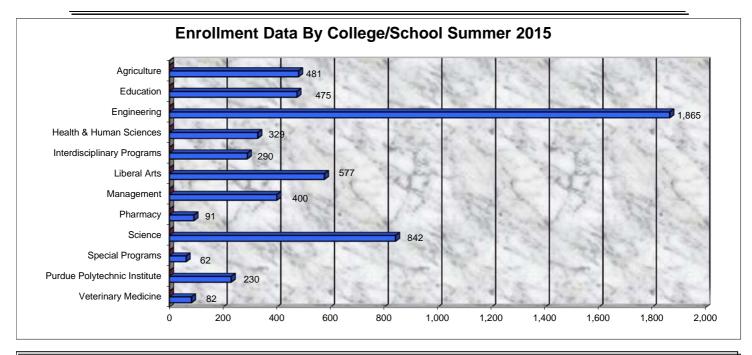

# Comparative Enrollment Data By College -- Summer 2014/2015

|                              | 2014      | % of Total  | 2015      | % of Total |
|------------------------------|-----------|-------------|-----------|------------|
| Agriculture*                 | 500       | 9.2%        | 481       | 8.4%       |
| Education                    | 437       | 8.0%        | 475       | 8.3%       |
| Engineering*                 | 1,795     | 33.1%       | 1,865     | 32.6%      |
| Health & Human Sciences      | 319       | 5.9%        | 329       | 5.7%       |
| Interdisciplinary Programs   | 280       | 5.2%        | 290       | 5.1%       |
| Liberal Arts                 | 393       | 7.2%        | 577       | 10.1%      |
| Management                   | 365       | 6.7%        | 400       | 7.0%       |
| Pharmacy                     | 102       | 1.9%        | 91        | 1.6%       |
| Science                      | 865       | 15.9%       | 842       | 14.7%      |
| Special Programs             | 47        | 0.9%        | 62        | 1.1%       |
| Purdue Polytechnic Institute | 241       | 4.4%        | 230       | 4.0%       |
| Veterinary Medicine          | <u>87</u> | <u>1.6%</u> | <u>82</u> | 1.4%       |
| Total Enrollment             | 5,431     | 100.0%      | 5,724     | 100.0%     |
|                              |           |             |           |            |