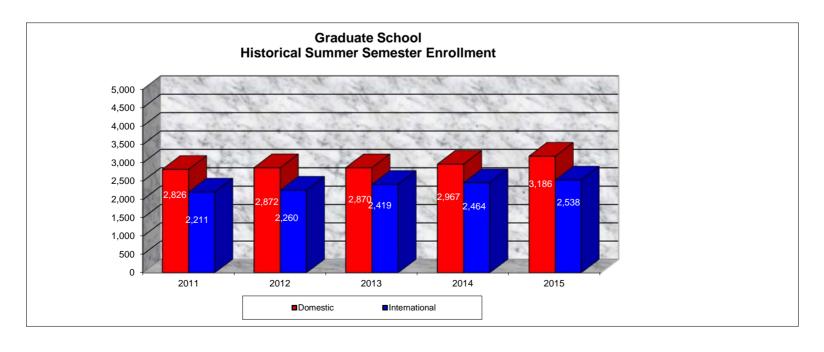

| International Students |              |              |  |  |
|------------------------|--------------|--------------|--|--|
| Number % of To         |              |              |  |  |
| New                    | 93           | 1.6%         |  |  |
| Continuing             | <u>2,445</u> | <u>42.7%</u> |  |  |
| Total Enrolled         | 2,538        | 44.3%        |  |  |

| Domestic Students |              |              |  |  |
|-------------------|--------------|--------------|--|--|
| Number % of Tot   |              |              |  |  |
| New               | 282          | 4.9%         |  |  |
| Continuing        | <u>2,904</u> | <u>50.7%</u> |  |  |
| Total Enrolled    | 3,186        | 55.7%        |  |  |