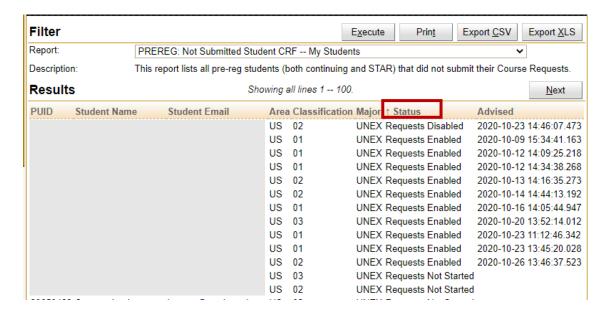

Click **Execute** to run the report. Sort on the **Status** column to organize. You will then be able to export your results to Excel.