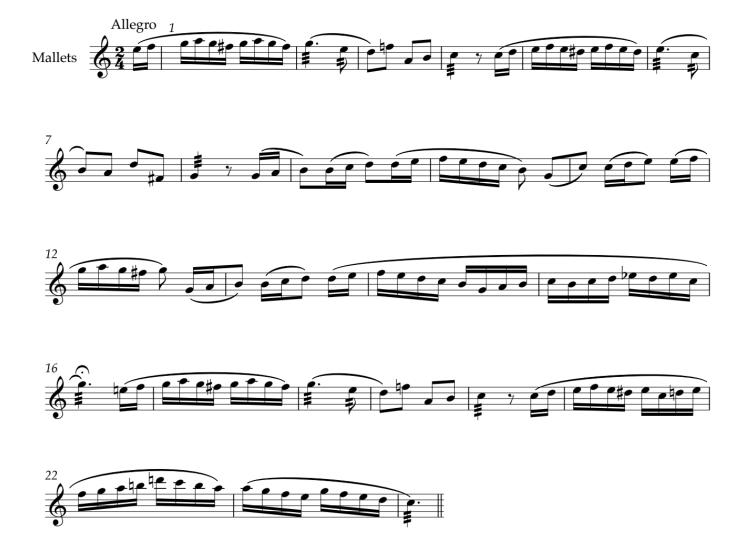

## SPRING 2025 PURDUE BAND AUDITIONS PERCUSSION

All percussion candidates must play the Snare and Mallet Excerpts. The snare audition will also include demonstration of two of the 26 Standard rudiments (Director's Choice). The mallet audition will also include demonstration of a two-octave Ab major scale and a two-octave chromatic scale (C to C) (up and back). *Only candidates who are interested in Wind Ensemble and Philharmonic Orchestra should include the Timpani etude.* 

## MALLETS