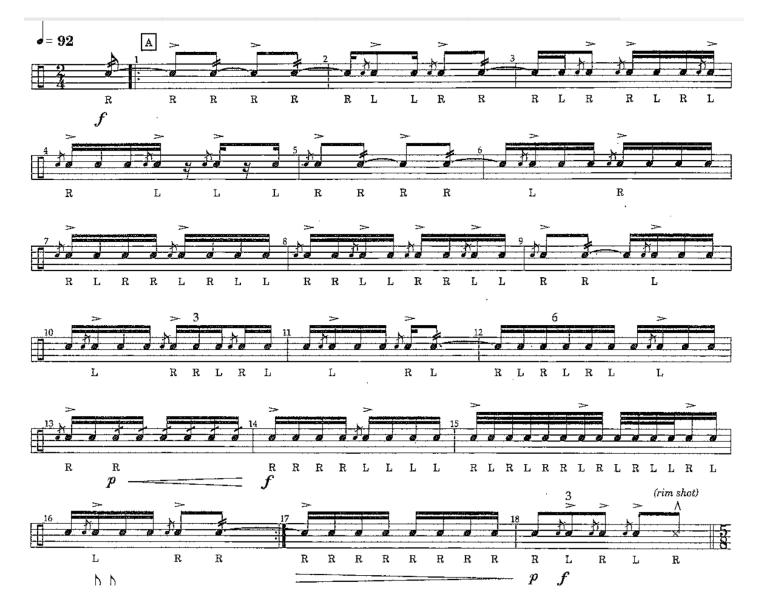

## SPRING 2025 PURDUE BAND AUDITIONS PERCUSSION

All percussion candidates must play the Snare and Mallet Excerpts. The snare audition will also include demonstration of two of the 26 Standard rudiments (Director's Choice). The mallet audition will also include demonstration of a two-octave Ab major scale and a two-octave chromatic scale (C to C) (up and back). *Only candidates who are interested in Wind Ensemble and Philharmonic Orchestra should include the Timpani etude.* 

SNARE DRUM (Do not play the repeat, all rolls played orchestral/concert style)