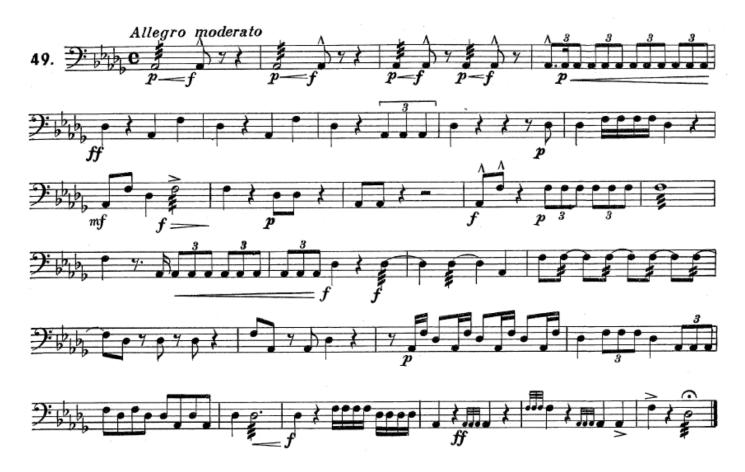

## SPRING 2025 PURDUE BAND AUDITIONS PERCUSSION

All percussion candidates must play the Snare and Mallet Excerpts. The snare audition will also include demonstration of two of the 26 Standard rudiments (Director's Choice). The mallet audition will also include demonstration of a two-octave Ab major scale and a two-octave chromatic scale (C to C) (up and back). *Only candidates who are interested in Wind Ensemble and Philharmonic Orchestra should include the Timpani etude.* 

## TIMPANI (Only for Wind Ensemble and Philharmonic Candidates)