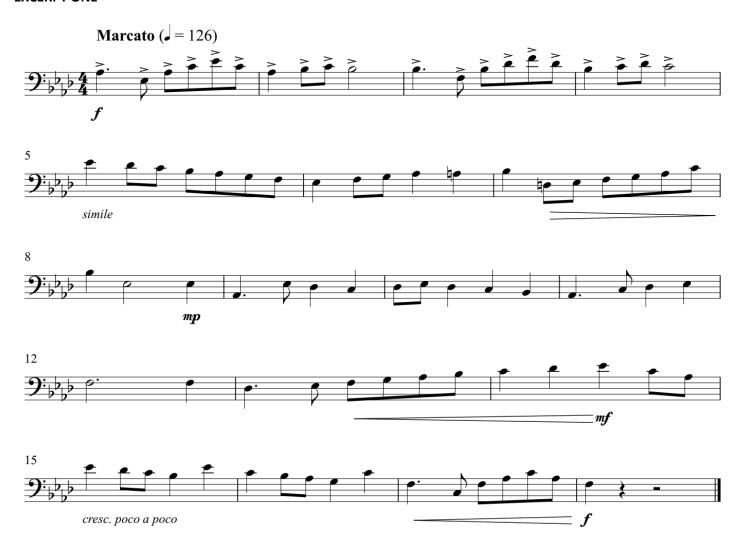

## SPRING 2025 PURDUE BAND AUDITIONS TROMBONE

<u>TENOR TROMBONE</u>: Pick the **two** excerpts that best represent your playing ability (you may not choose the Bass Trombone etude for a Tenor audition). All players wanting to be considered for Wind Ensemble or Philharmonic Orchestra MUST play Excerpts Two and Three. You will also play two octaves of the F major scale and a full range chromatic scale (up and back).

<u>BASS TROMBONE</u>: For consideration for ALL ensembles, play Excerpt One and the Bass Trombone Excerpt. Play both in the written octaves. You will also play the lowest two octaves of the Ab major scale and a full range chromatic scale (up and back)

## **EXCERPT ONE**



## **EXCERPT TWO**





## **BASS TROMBONE EXCERPT**