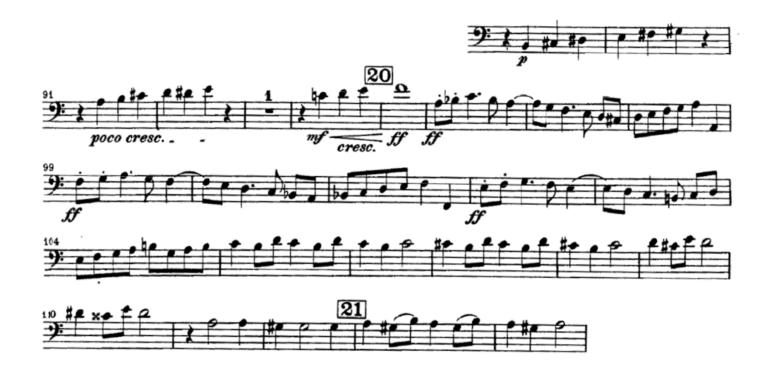

## SPRING 2025 PURDUE BAND AUDITIONS TROMBONE

<u>TENOR TROMBONE</u>: Pick the **two** excerpts that best represent your playing ability (you may not choose the Bass Trombone etude for a Tenor audition). All players wanting to be considered for Wind Ensemble or Philharmonic Orchestra MUST play Excerpts Two and Three. You will also play two octaves of the F major scale and a full range chromatic scale (up and back).

<u>BASS TROMBONE</u>: For consideration for ALL ensembles, play Excerpt One and the Bass Trombone Excerpt. Play both in the written octaves. You will also play the lowest two octaves of the Ab major scale and a full range chromatic scale (up and back)

## **EXCERPT ONE**



## **EXCERPT TWO**





## **BASS TROMBONE EXCERPT**