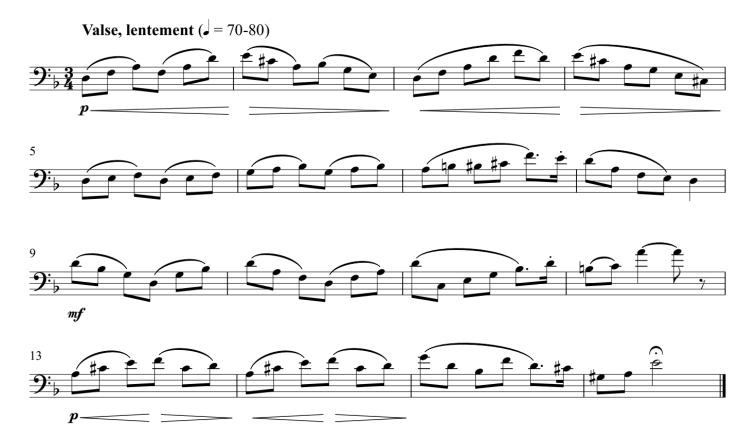

## SPRING 2025 PURDUE BAND AUDITIONS TROMBONE

<u>TENOR TROMBONE</u>: Pick the **two** excerpts that best represent your playing ability (you may not choose the Bass Trombone etude for a Tenor audition). All players wanting to be considered for Wind Ensemble or Philharmonic Orchestra MUST play Excerpts Two and Three. You will also play two octaves of the F major scale and a full range chromatic scale (up and back).

<u>BASS TROMBONE</u>: For consideration for ALL ensembles, play Excerpt One and the Bass Trombone Excerpt. Play both in the written octaves. You will also play the lowest two octaves of the Ab major scale and a full range chromatic scale (up and back)

## **EXCERPT ONE**



## **EXCERPT TWO**





## **BASS TROMBONE EXCERPT**