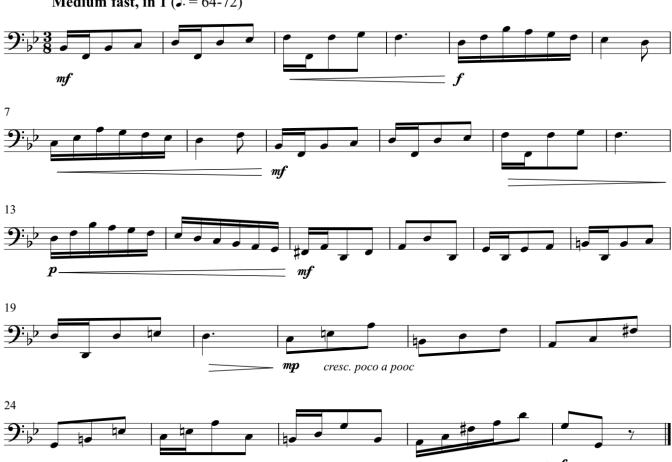

## SPRING 2025 PURDUE BAND AUDITIONS TROMBONE

<u>TENOR TROMBONE</u>: Pick the **two** excerpts that best represent your playing ability (you may not choose the Bass Trombone etude for a Tenor audition). All players wanting to be considered for Wind Ensemble or Philharmonic Orchestra MUST play Excerpts Two and Three. You will also play two octaves of the F major scale and a full range chromatic scale (up and back).

<u>BASS TROMBONE</u>: For consideration for ALL ensembles, play Excerpt One and the Bass Trombone Excerpt. Play both in the written octaves. You will also play the lowest two octaves of the Ab major scale and a full range chromatic scale (up and back)

## **EXCERPT ONE**



## **EXCERPT TWO**





## **BASS TROMBONE EXCERPT**