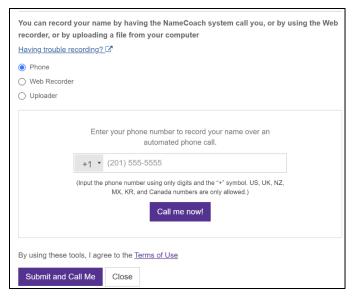

### Recording Your Name

• To record your name in NameCoach, click the NameCoach Roster (Unified) link.

Click the Record Name button.

There are three ways you can record your own name: Utilizing a mobile device, recording audio
using your computer's microphone, or uploading a file. Select a recording option, review the
recording when it has finished playing, and then click Submit and Finish.

Recording via phone

Recording via web recorder

Uploading a file