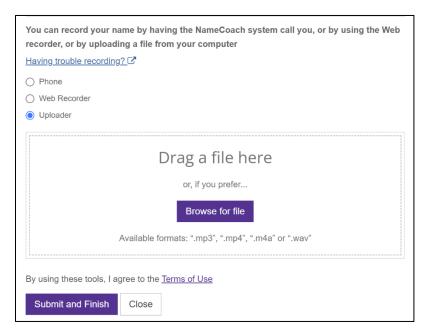

### Recording Your Name

• To record your name in NameCoach, click the NameCoach Roster (Unified) link.

Click the Record Name button.

There are three ways you can record your own name: Utilizing a mobile device, recording audio
using your computer's microphone, or uploading a file. Select a recording option, review the
recording when it has finished playing, and then click Submit and Finish.

Recording via phone

Recording via web recorder

Uploading a file