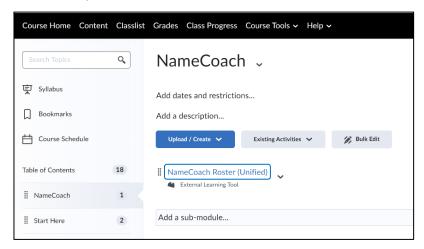

### Adding NameCoach to a Course

• To begin, go to any of the courses you instruct in Brightspace and select the **Content** tab.

• Use the **Add a module...** option at the bottom of the Table of Contents to create a new module. Label the module with a suitable name. *NameCoach* will be used in this example.

Select External Learning Tools under Existing Activities in the newly created module.

• Next, select the NameCoach Roster (Unified) from the pop-up box that opens.

• The NameCoach Roster (Unified) will be added to your module.