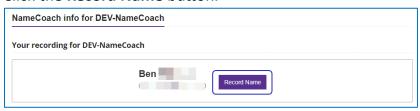

### Recording Your Name

• To record your name in NameCoach, click the NameCoach Roster (Unified) link.

Click the Record Name button.

There are three ways you can record your own name: Utilizing a mobile device, recording audio
using your computer's microphone, or uploading a file. Select a recording option, review the
recording when it has finished playing, and then click Submit and Finish.