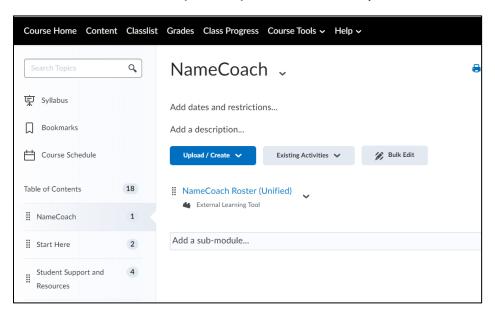

### Adding NameCoach to a Course

• To begin, go to any of the courses you instruct in Brightspace and select the **Content** tab.

• Use the **Add a module...** option at the bottom of the Table of Contents to create a new module. Label the module with a suitable name. *NameCoach* will be used in this example.

Select External Learning Tools under Existing Activities in the newly created module.

• Next, select the NameCoach Roster (Unified) from the pop-up box that opens.

• The NameCoach Roster (Unified) will be added to your module.