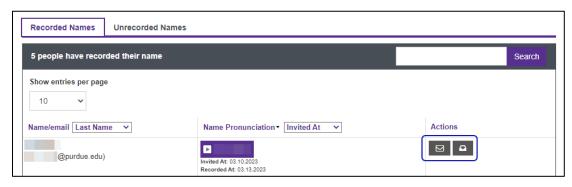

• Click NameCoach Roster (Unified).

• Click the play button beside the name you would like to hear.

• If needed, you can request that a student rerecord by clicking the email icon to the right.