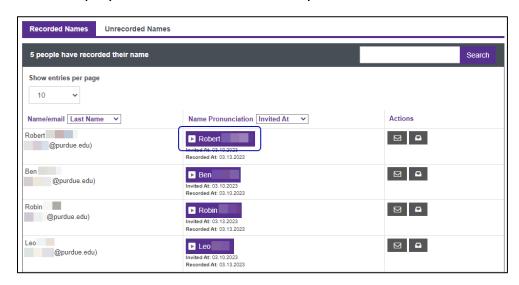

#### Review student names in the NameCoach Roster

You may utilize the **NameCoach Roster (Unified)** feature to listen to students pronounce their own names. It will identify those enrolled in your course who have already recorded their names and those who haven't.

• Click NameCoach Roster (Unified).

• Click the play button beside the name you would like to hear.

• If needed, you can request that a student rerecord by clicking the email icon to the right.