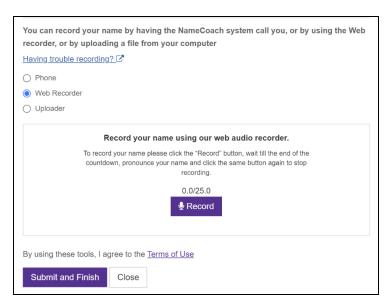

### Recording Your Name

• To record your name in NameCoach, click the NameCoach Roster (Unified) link.

Click the Record Name button.

There are three ways you can record your own name: Utilizing a mobile device, recording audio
using your computer's microphone, or uploading a file. Select a recording option, review the
recording when it has finished playing, and then click Submit and Finish.

Recording via phone

Recording via web recorder

Uploading a file