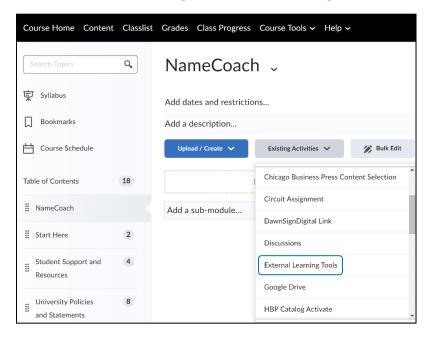

Select External Learning Tools under Existing Activities in the newly created module.

• Next, select the NameCoach Roster (Unified) from the pop-up box that opens.

• The NameCoach Roster (Unified) will be added to your module.