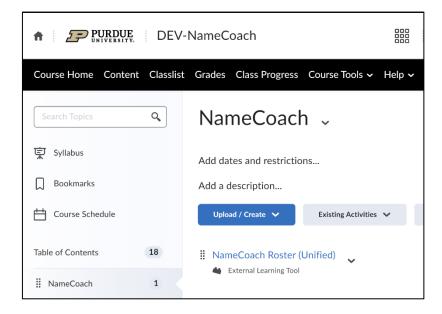

### Adding NameCoach to a Course

• To begin, go to any of the courses you instruct in Brightspace and select the **Content** tab.

• Use the **Add a module...** option at the bottom of the Table of Contents to create a new module. Label the module with a suitable name. *NameCoach* will be used in this example.

Select External Learning Tools under Existing Activities in the newly created module.

• Next, select the NameCoach Roster (Unified) from the pop-up box that opens.

• The NameCoach Roster (Unified) will be added to your module.