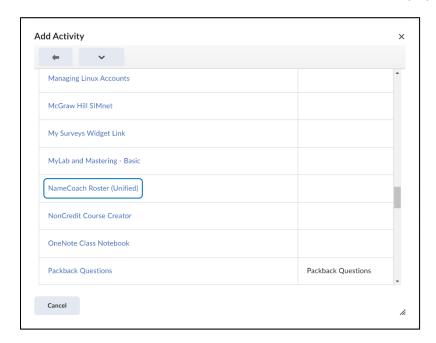

Select External Learning Tools under Existing Activities in the newly created module.

• Next, select the NameCoach Roster (Unified) from the pop-up box that opens.

• The NameCoach Roster (Unified) will be added to your module.