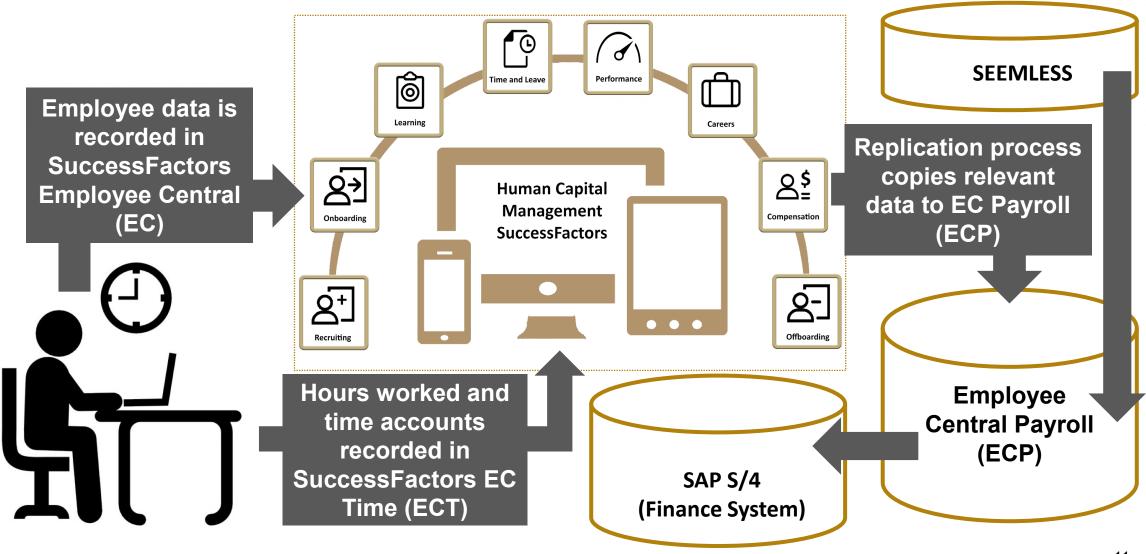

| Total              | Cost       |
| -Kind - Software Lice                       | nses (AnalySwift)        |                        |                            |                      |                                          | \$                 | 10.000.0   |
| Kind - Software Test                        | ning/Support (AnalySwi   | (fa)                   |                            |                      |                                          |                    |            |
| - rome - Surrward 1191                      | ring/oupport (AuglySW)   | 114)                   | 1                          | I                    |                                          | Ś                  | 3,250.00   |

## HCM Transformation and Payroll Charges



## Grad Employees Move to Bi-Weekly Pay

- Transition Pay
  - Transition pay adjusts the last 2 payments for AY Grads or 3 payments for FY Grads to move funds to supplement the payments received from January through April in order to ensure the gross payments per month equal what the employee would have received each month prior to the transition.
  - It is considered part of Institutional Base Pay
  - It is included in Effort Reporting
- Fringe Benefits also now charge on a bi-weekly basis
  - Grad Fee Remits are now charged on a bi-weekly pay period basis
- All Bi-Weekly paid Employees are included in Payroll Accruals
  - Grad Employee charges now include payroll accruals

### Retroactive payroll transactions prior to HCM Go Live

- Retroactive Pay cannot be processed with dates prior