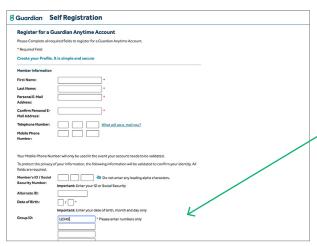

## 4 Complete your profile by filling in the required fields of data

You will need your Plan Number, which is located on the front side of these instructions, near the top right corner of the page

Complete the process by creating a User Name and Password that you'll remember, then click the "Submit" button