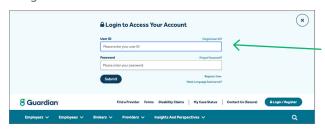

## **Guardian Anytime Helps You Make the Most of Your Workplace Benefits**

Registering is easy.

Information when and where it's convenient for you:

Registering at Guardian Anytime takes just a few minutes, but gives you access to many tools that help you take full advantage of your benefits

- Find a provider and estimate costs
- Check claim status and receive emails when claims are paid
- View, download and print materials:
  - Benefit summaries
  - Forms
  - Certificate booklets
  - Member ID cards
  - Provider directories
- Go to guardiananytime.com, and click on the words "Register Now"