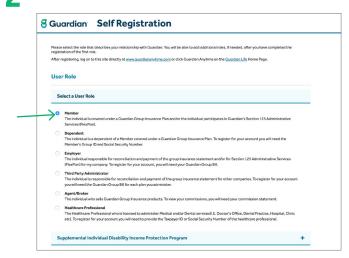

Choose your User Role by selecting "Member"

You must choose "I Agree" to the Member Disclosure Statement in order to continue

Complete the Registration Process by following the instructions on the back of this page