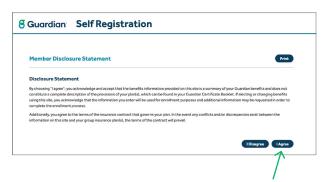

Choose your User Role by selecting "Member"

You must choose "I Agree" to the Member Disclosure Statement in order to continue

Complete the Registration Process by following the instructions on the back of this page