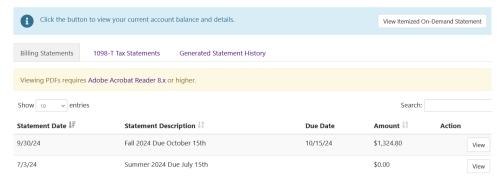

• Choose Billing Statements for Statements/Invoices or 1098-T Tax Statements for the 1098T form:

#### **Statements**

• Here is a sample eStatement:

| STATEMENT<br>DATE | TERM   |            | AMOUNT DUE  |  |
|-------------------|--------|------------|-------------|--|
| 09/30/2024        | 202510 | 10/15/2024 | \$ 1,324.80 |  |