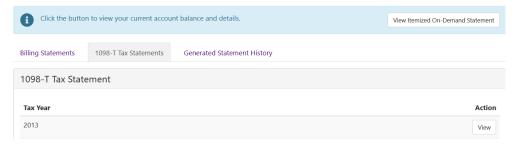

• Choose Billing Statements for Statements/Invoices or 1098-T Tax Statements for the 1098T form:

Under the section '1098-T Statement,' click on the 'View' link of the year you want to view and print.
 Statements

- This will open a PDF pop-up with a viewable and printable 1098-T.

   If the boxes are blank, check to see what browser you are using, if it is Chrome or Firefox, please open the step by step tutorials for those browsers.