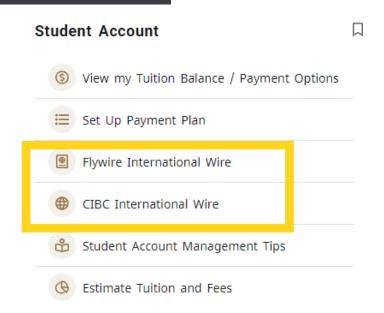

## How to pay with Wire Transfer?

Students may pay using CIBC or Flywire as a wire transfer.