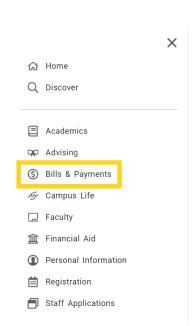

• Using your Purdue career account user name and Password, login to *myPurdue* at <a href="https://mypurdue.purdue.edu">https://mypurdue.purdue.purdue.edu</a>.

• Click on the three dashes to get to Bills & Payments tab and then click on View My Balance link.